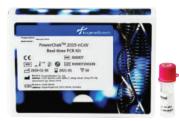

PowerChek™ 2019-nCoV Real-time PCR Kit series

# PowerChek™ 2019-nCoV Real-time PCR Kit v.1.0

For research use only

2019 Novel Coronavirus (2019-nCoV) is a virus identified as the cause of an outbreak of respiratory illness first detected in Wuhan, China. Coronaviruses are a large family of viruses. Some cause illness in people; numerous other coronaviruses circulate among animals, including camels, cats, and bats. Rarely, animal coronaviruses can infect people and then spread between people such as with MERS and SARS. 2019-nCoV has resulted in more than several thousand confirmed cases in China, including cases outside China. Additional cases have been identified in a growing number of other international locations.

PowerChek™ 2019-nCoV Real-time PCR Kit provides the fast and accurate testing solution for 2019 Novel coronavirus, targeting the E gene for beta Coronavirus and the RdRp gene for 2019-nCoV specifically. At 2015 MERS outbreaks, which has been the largest outbreak outside the Middle East, KogeneBiotech had successfully and rapidly developed a diagnostic kit for MERS-CoV and contributed to the prevention and control of the spread of disease in Korea. Building on our experience, KogeneBiotech is currently engaged with relevant organizations in Korea, to supply the test kits and offer additional respiratory viral detection solutions for diagnosis by exclusion.

## Kit components

- RT-PCR Premix
- Primer/Probe Mix 1 (E gene)
- Control 1 (E gene)
- Primer/Probe Mix 2 (RdRp gene)
- Control 2 (RdRp gene)

#### **PCR Reaction mix**

PowerChek™ 2019-nCoV Real-time PCR Kit